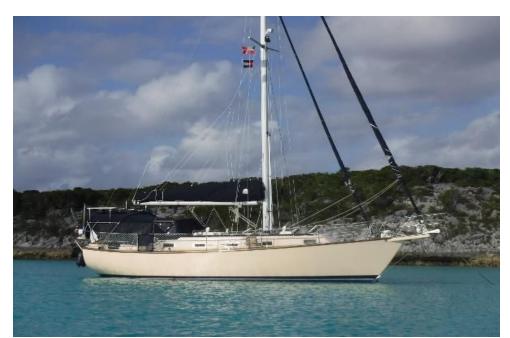

## 35 ft 1994 Island Packet 35, Avalon

## **Boat Details**

Make:Island PacketClass:CutterFuel Type:DieselModel:35Hull Material:FiberglassMax Draft:4 ft 6 in

Year: **1994** Beam: **12 ft** 

Length: 35 ft 4 in Boat Location: Port Sanilac, Michigan, United

States

Price: US\$112,500 Name: Avalon

Condition: Used Heads: 1

## **Description**

Introducing the Timeless Elegance of the 1994 Island Packet 35!

Step aboard a vessel that defines the art of sailing, where classic design meets modern craftsmanship. The 1994 Island Packet 35 is a true gem in the world of sailing yachts, offering an exceptional blend of comfort, performance, and enduring beauty that has stood the test of time.